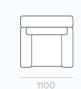

## **MEASUREMENTS**

RECLINER CHAIR

1010

scan QR code to view this product on synargy.com