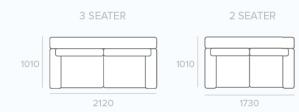

## **MEASUREMENTS**

RECLINER CHAIR

1010

scan QR code to view this product on synargy.com