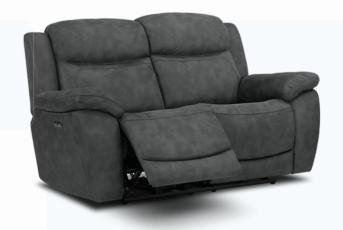

## **RANCH** LOUNGE

## **UPHOLSTERY OPTIONS**

STOCKED IN:

Fabric (DARK GREY)

|                   |                                               | FEATURES & BENEFITS                                                                                                                                         |
|-------------------|-----------------------------------------------|-------------------------------------------------------------------------------------------------------------------------------------------------------------|
| FRAME             | FSC Certified Poplar Plywood frame            | A sturdy frame constructed with sustainably sourced timber provides a solid and long-lasting base to the suite                                              |
| FOUNDATION        | Heavy gauge steel Zig Zag springs             | The foundation delivers long-lasting support & the first layer of comfort                                                                                   |
| FOAM              | Premium High-Density D32<br>Polyurethane Foam | Layered high & low density foam delivers seating that lasts without compromising on comfort                                                                 |
| UPHOLSTERY        | Fabric upholstery                             | Stocked in dark grey coloured fabric                                                                                                                        |
| POWER<br>RECLINE  | Lay-flat powered recline                      | Kick back and relax at the touch of a button, with a lay-flat reclinining mechanism                                                                         |
| POWER<br>HEADREST | Powered headrest                              | Power headrests provide additional head and neck support when in the reclined position so you can focus on what's in front of you, rather than the ceiling! |
| USB<br>OUTLETS    | USB ports located in the hand controller      | USB outlets for keeping mobile phones and game controllers ready to go                                                                                      |