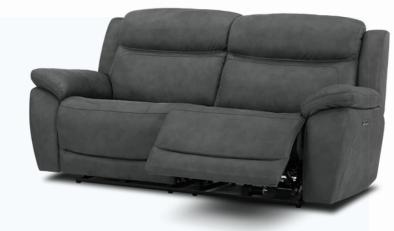

## **RANCH** LOUNGE

## **UPHOLSTERY OPTIONS**

STOCKED IN:

Fabric (DARK GREY)

|                   |                                               | FEATURES & BENEFITS                                                                                                                                         |
|-------------------|-----------------------------------------------|-------------------------------------------------------------------------------------------------------------------------------------------------------------|
| FRAME             | FSC Certified Poplar Plywood frame            | A sturdy frame constructed with sustainably sourced timber provides a solid and long-lasting base to the suite                                              |
| FOUNDATION        | Heavy gauge steel Zig Zag springs             | The foundation delivers long-lasting support & the first layer of comfort                                                                                   |
| FOAM              | Premium High-Density D32<br>Polyurethane Foam | Layered high & low density foam delivers seating that lasts without compromising on comfort                                                                 |
| UPHOLSTERY        | Fabric upholstery                             | Stocked in dark grey coloured fabric                                                                                                                        |
| POWER<br>RECLINE  | Lay-flat powered recline                      | Kick back and relax at the touch of a button, with a lay-flat reclinining mechanism                                                                         |
| POWER<br>HEADREST | Powered headrest                              | Power headrests provide additional head and neck support when in the reclined position so you can focus on what's in front of you, rather than the ceiling! |
| USB<br>OUTLETS    | USB ports located in the hand controller      | USB outlets for keeping mobile phones and game controllers ready to go                                                                                      |