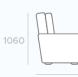

## **MEASUREMENTS**

RECLINER CHAIR

1010

scan QR code to view this product on synargy.com